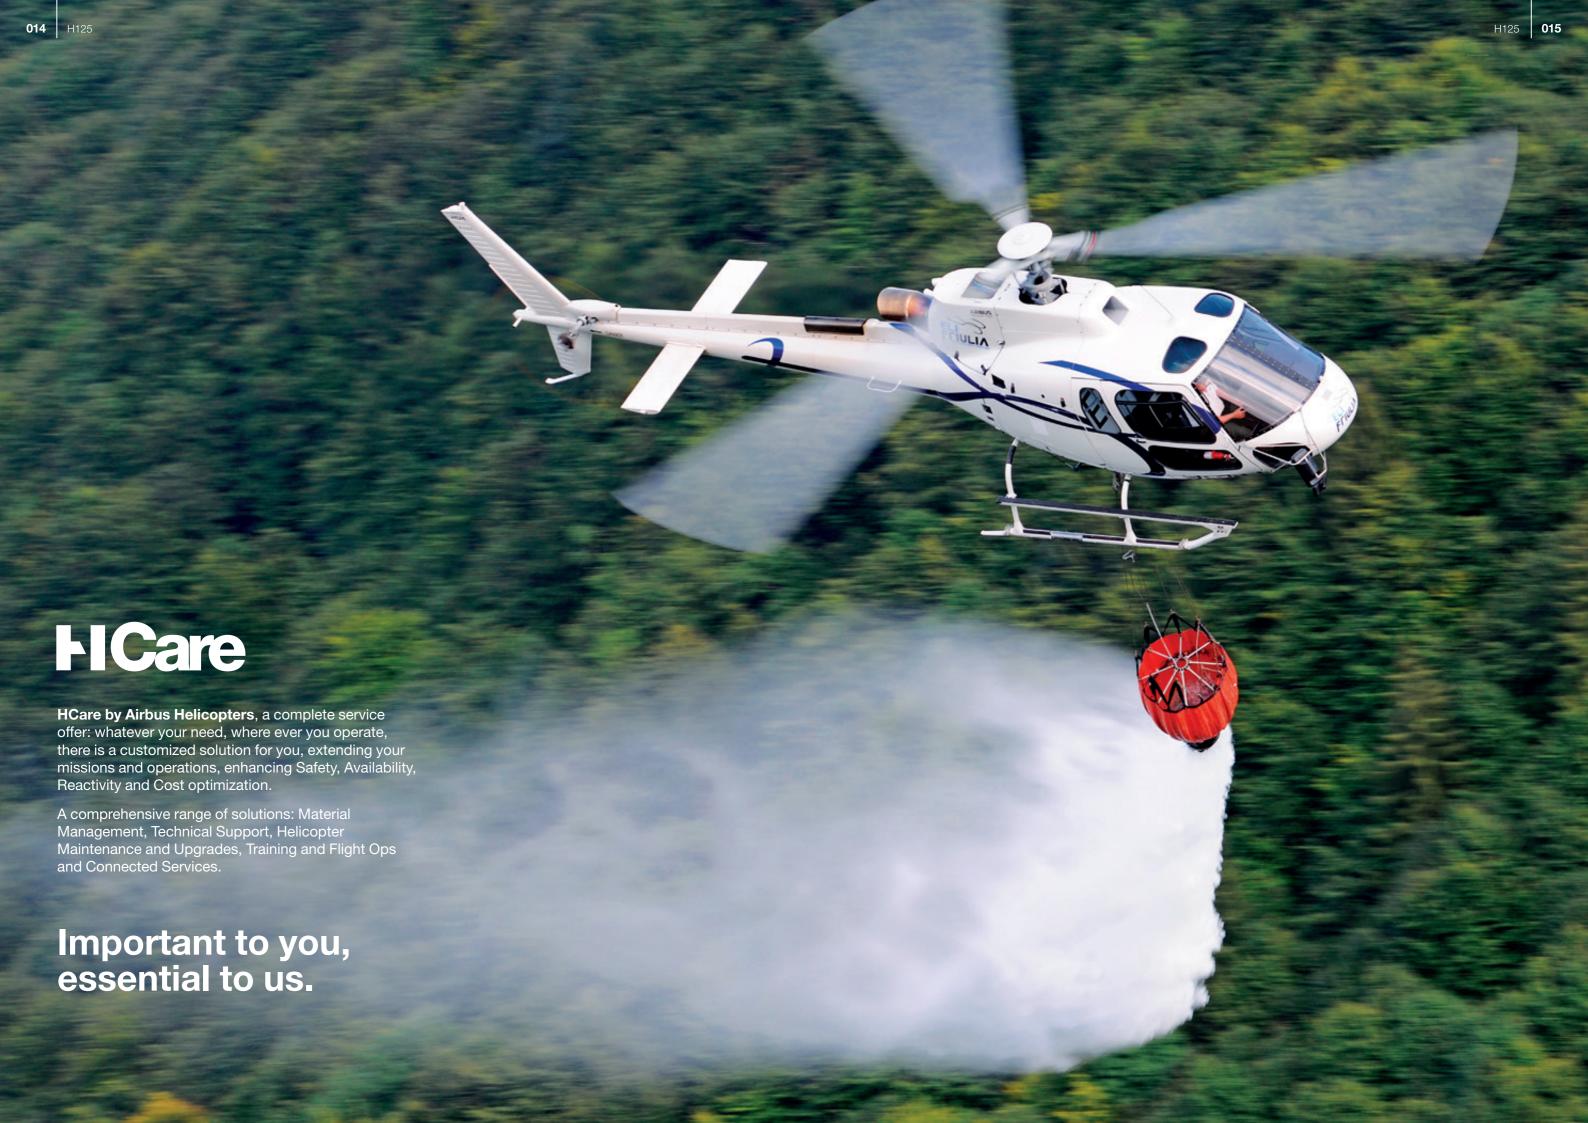

## H125 proven as the benchmark for aerial work.

In service for more than 40 years and the best seller in its class for the 3 last decades, H125 is constantly benefiting from this huge and increasing experience.

It is the preferred choice of all aerial work operators for its excellent cost effectiveness and its superb performance demonstrated by its unbeaten altitude landing world record.

H125 is able to transport its own empty weight with a sling capability of 1,400kg and can be equipped with FastFin that increases payload up to more than 50kg in altitude, a lean instrument panel and maximum pilot view kit that increase visibility and simplify pilot workload.