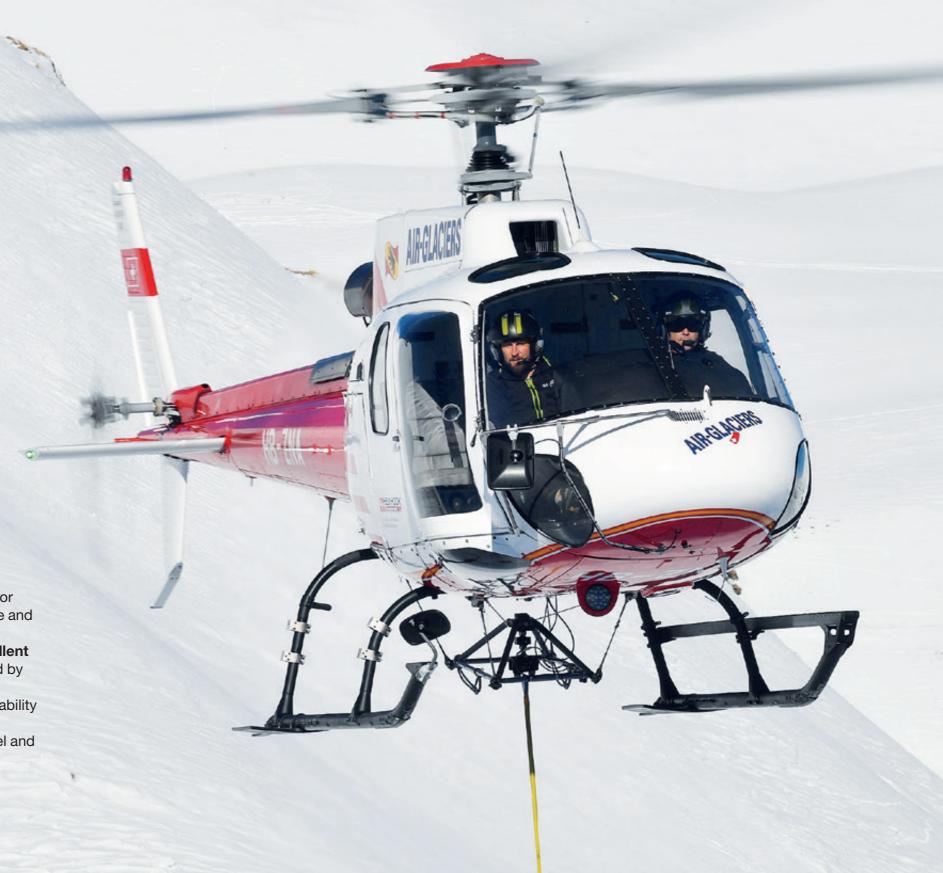

## H125 proven as the benchmark for aerial work.

In service for more than 40 years and the best seller in its class for the 3 last decades, H125 is constantly benefiting from this huge and increasing experience.

It is the preferred choice of all aerial work operators for its excellent cost effectiveness and its superb performance demonstrated by its unbeaten altitude landing world record.

H125 is able to transport its own empty weight with a sling capability of 1,400kg and can be equipped with FastFin that increases payload up to more than 50kg in altitude, a lean instrument panel and maximum pilot view kit that increase visibility and simplify pilot workload.