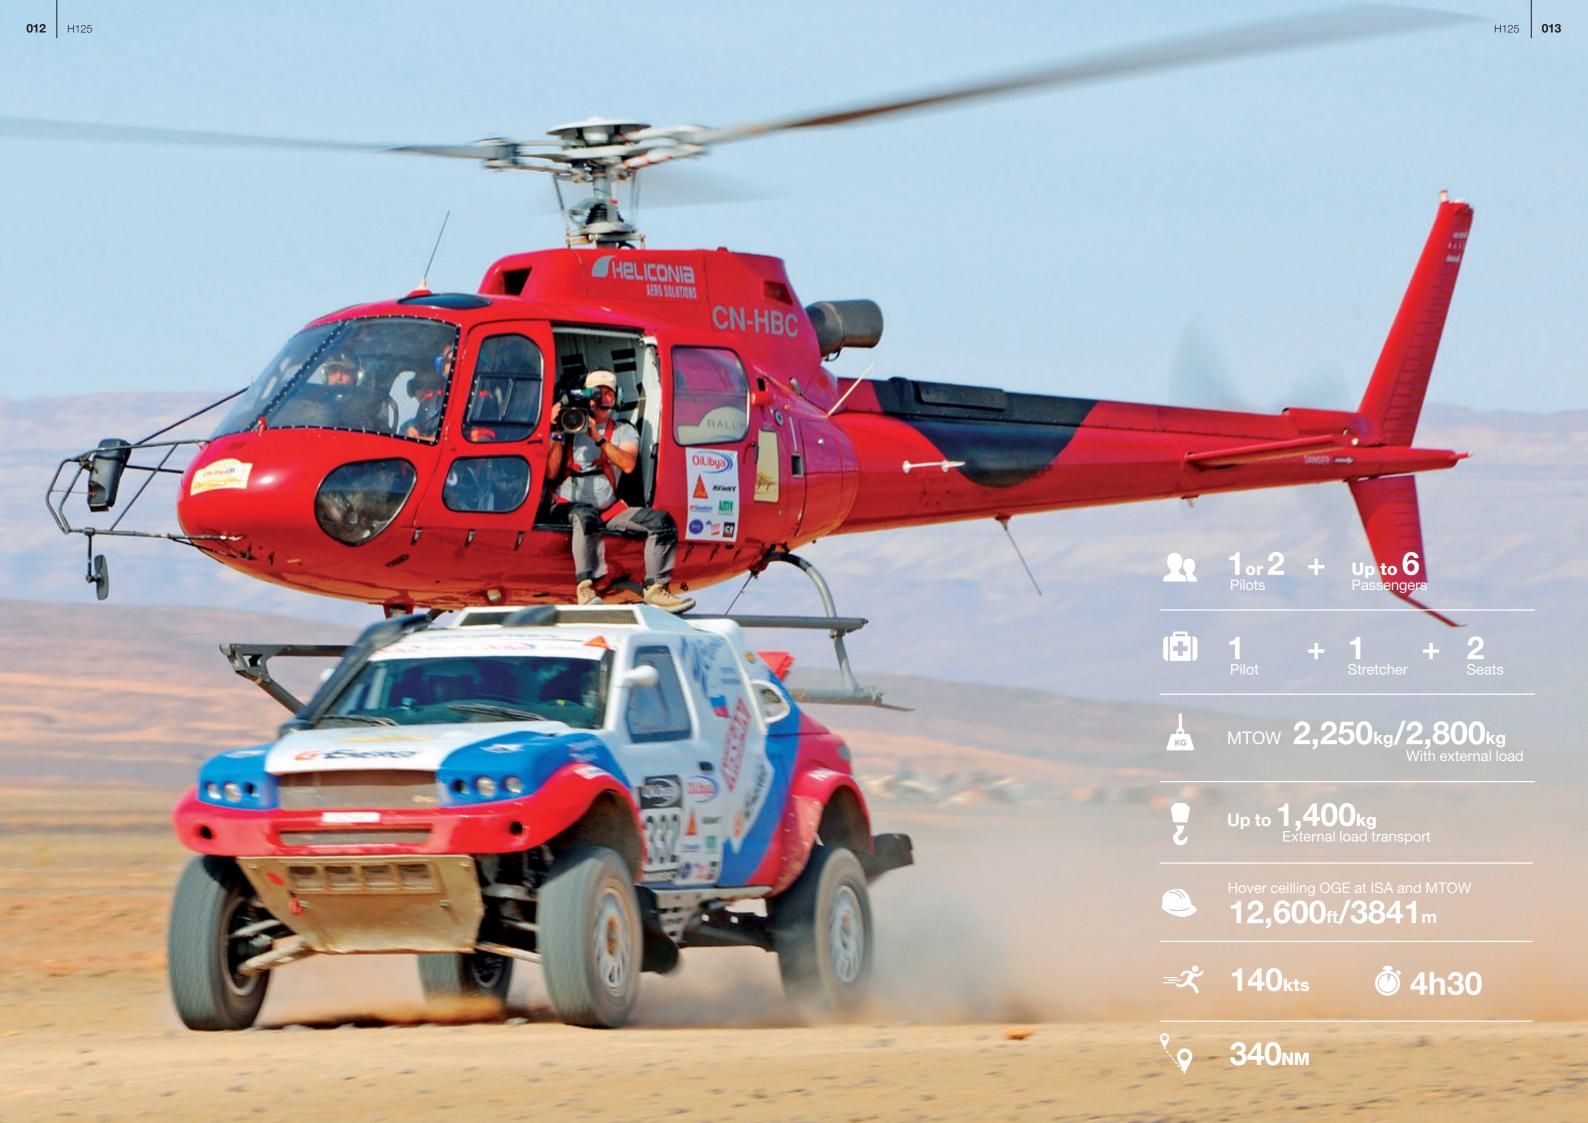

It is the preferred choice of all aerial work operators for its excellent cost effectiveness and its superb performance demonstrated by its unbeaten altitude landing world record.

H125 is able to transport its own empty weight with a sling capability of 1,400kg and can be equipped with FastFin that increases payload up to more than 50kg in altitude, a lean instrument panel and maximum pilot view kit that increase visibility and simplify pilot workload.