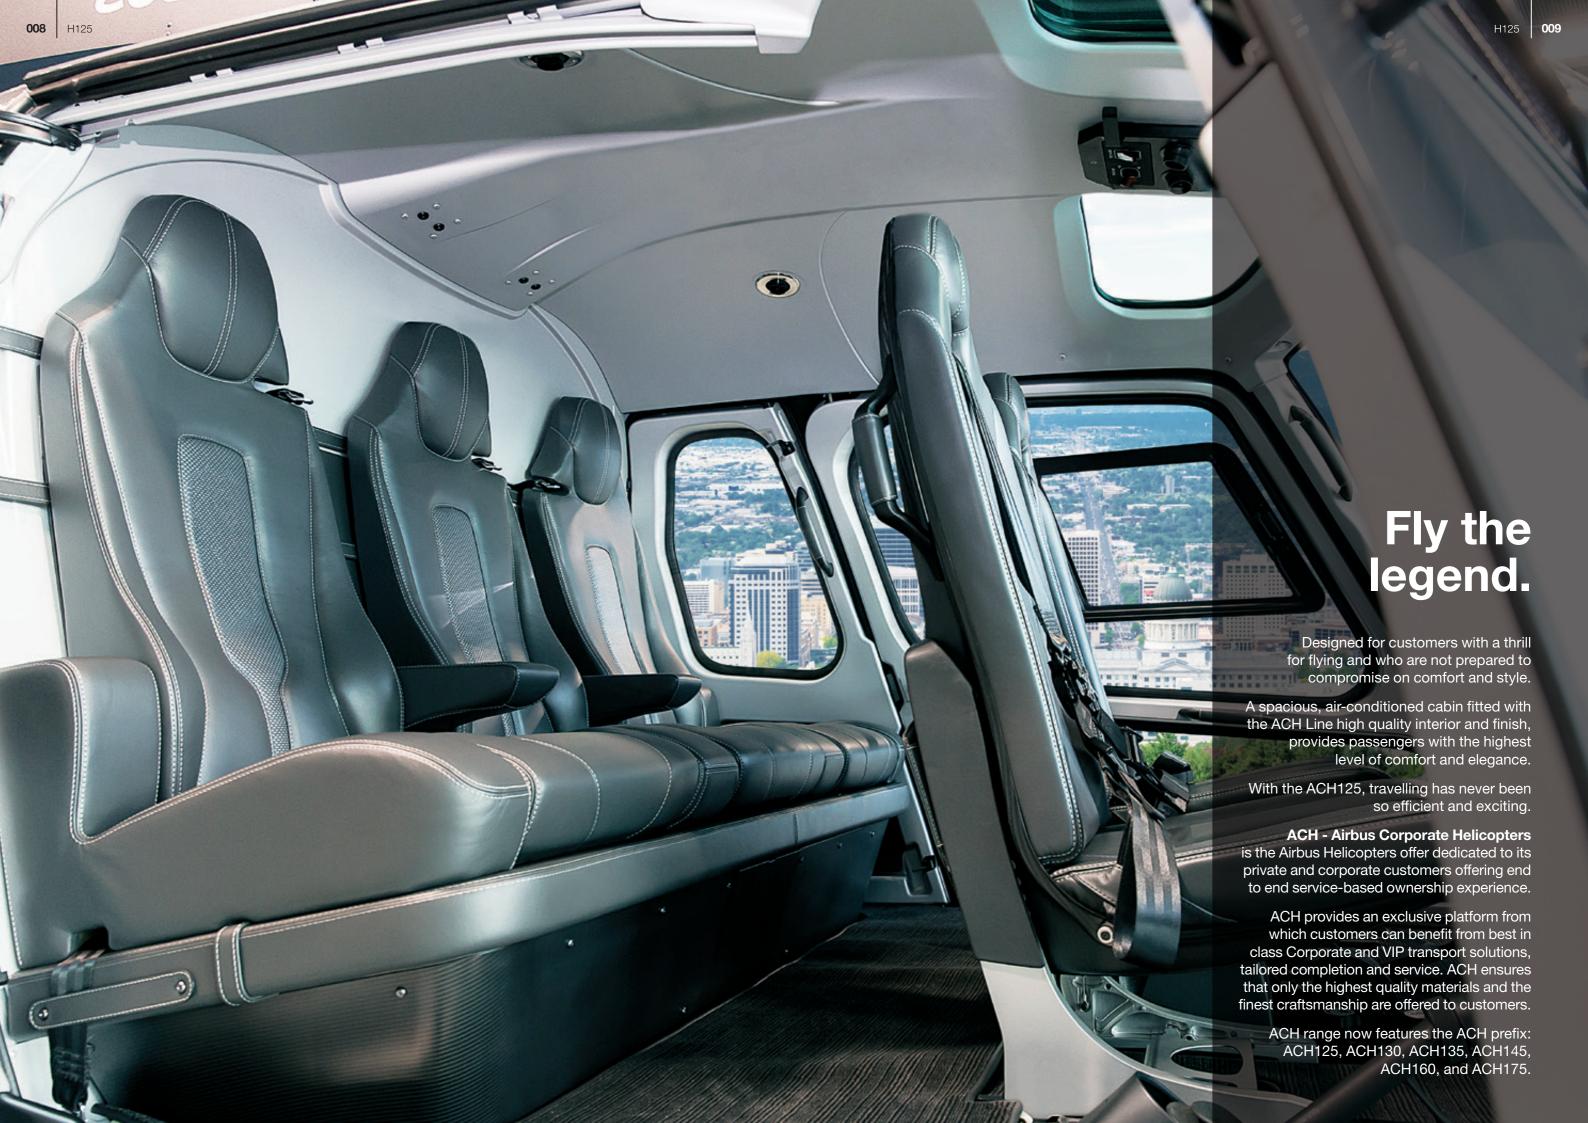

## H125 proven as the benchmark for aerial work.

In service for more than 40 years and the best seller in its class for the 3 last decades, H125 is constantly benefiting from this huge and increasing experience.

It is the preferred choice of all aerial work operators for its excellent cost effectiveness and its superb performance demonstrated by its unbeaten altitude landing world record.

H125 is able to transport its own empty weight with a sling capability of 1,400kg and can be equipped with FastFin that increases payload up to more than 50kg in altitude, a lean instrument panel and maximum pilot view kit that increase visibility and simplify pilot workload.