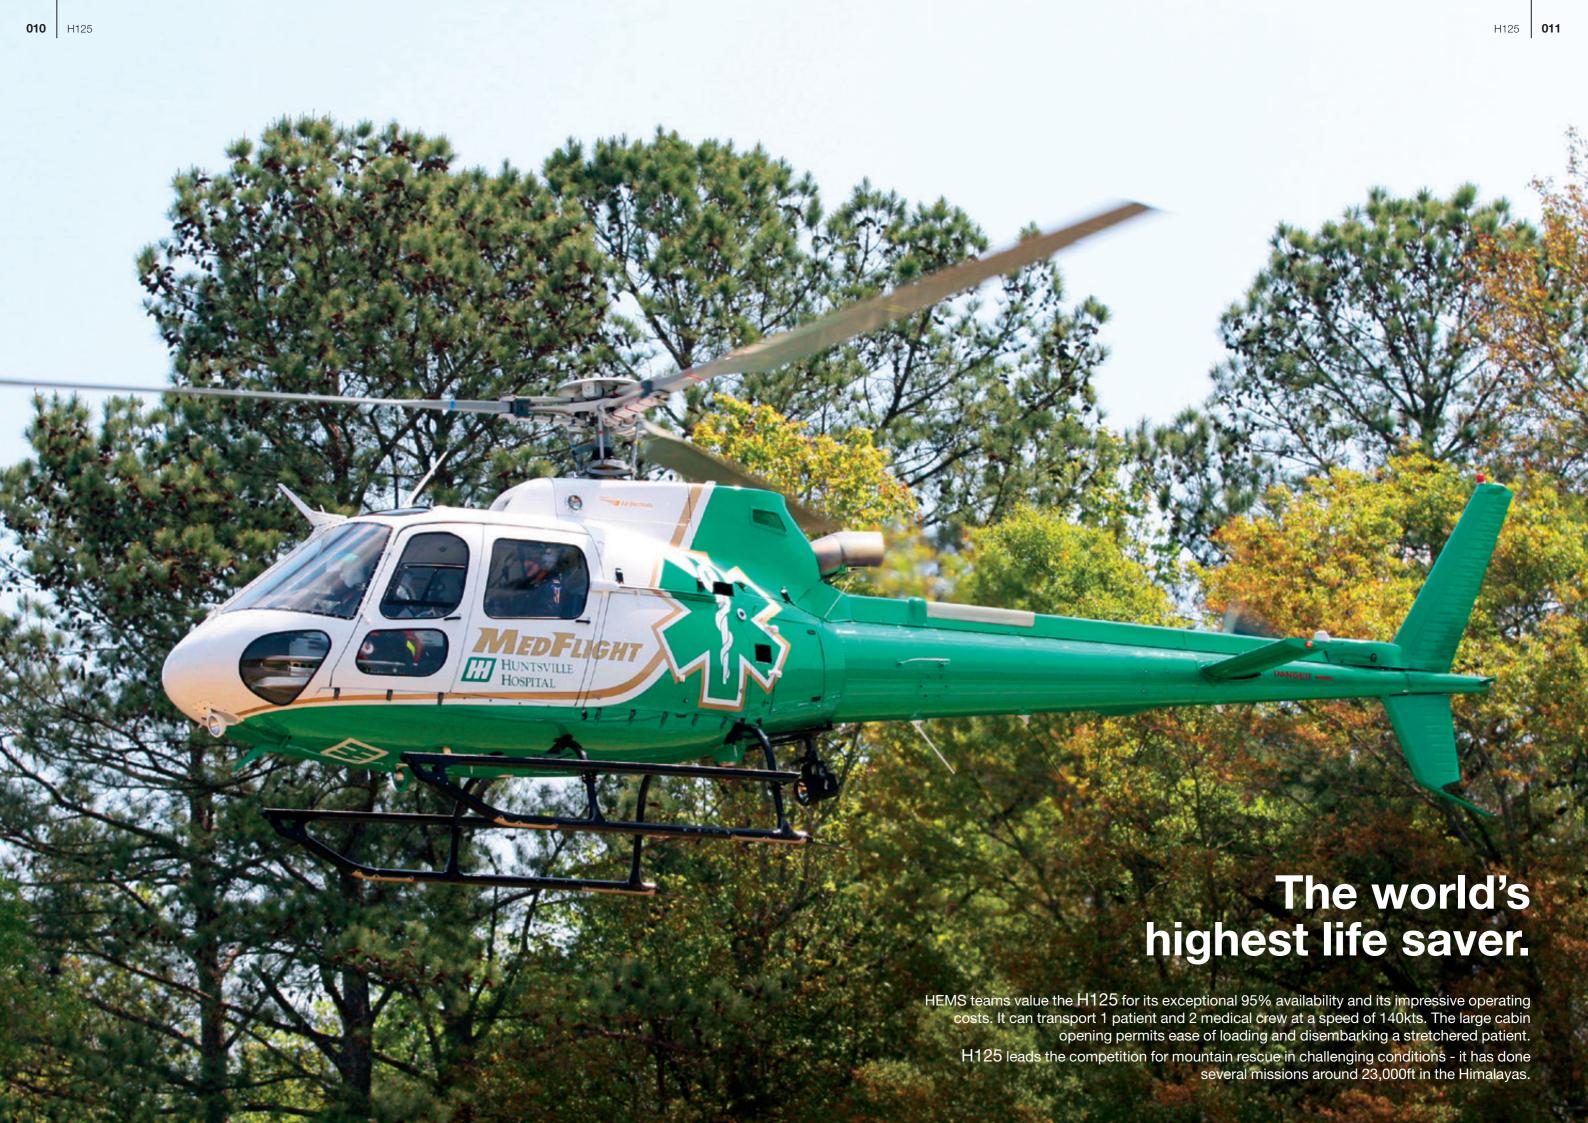

## H125 proven as the benchmark for aerial work.

In service for more than 40 years and the best seller in its class for the 3 last decades, H125 is constantly benefiting from this huge and increasing experience.

It is the preferred choice of all aerial work operators for its excellent cost effectiveness and its superb performance demonstrated by its unbeaten altitude landing world record.

H125 is able to transport its own empty weight with a sling capability of 1,400kg and can be equipped with FastFin that increases payload up to more than 50kg in altitude, a lean instrument panel and maximum pilot view kit that increase visibility and simplify pilot workload.