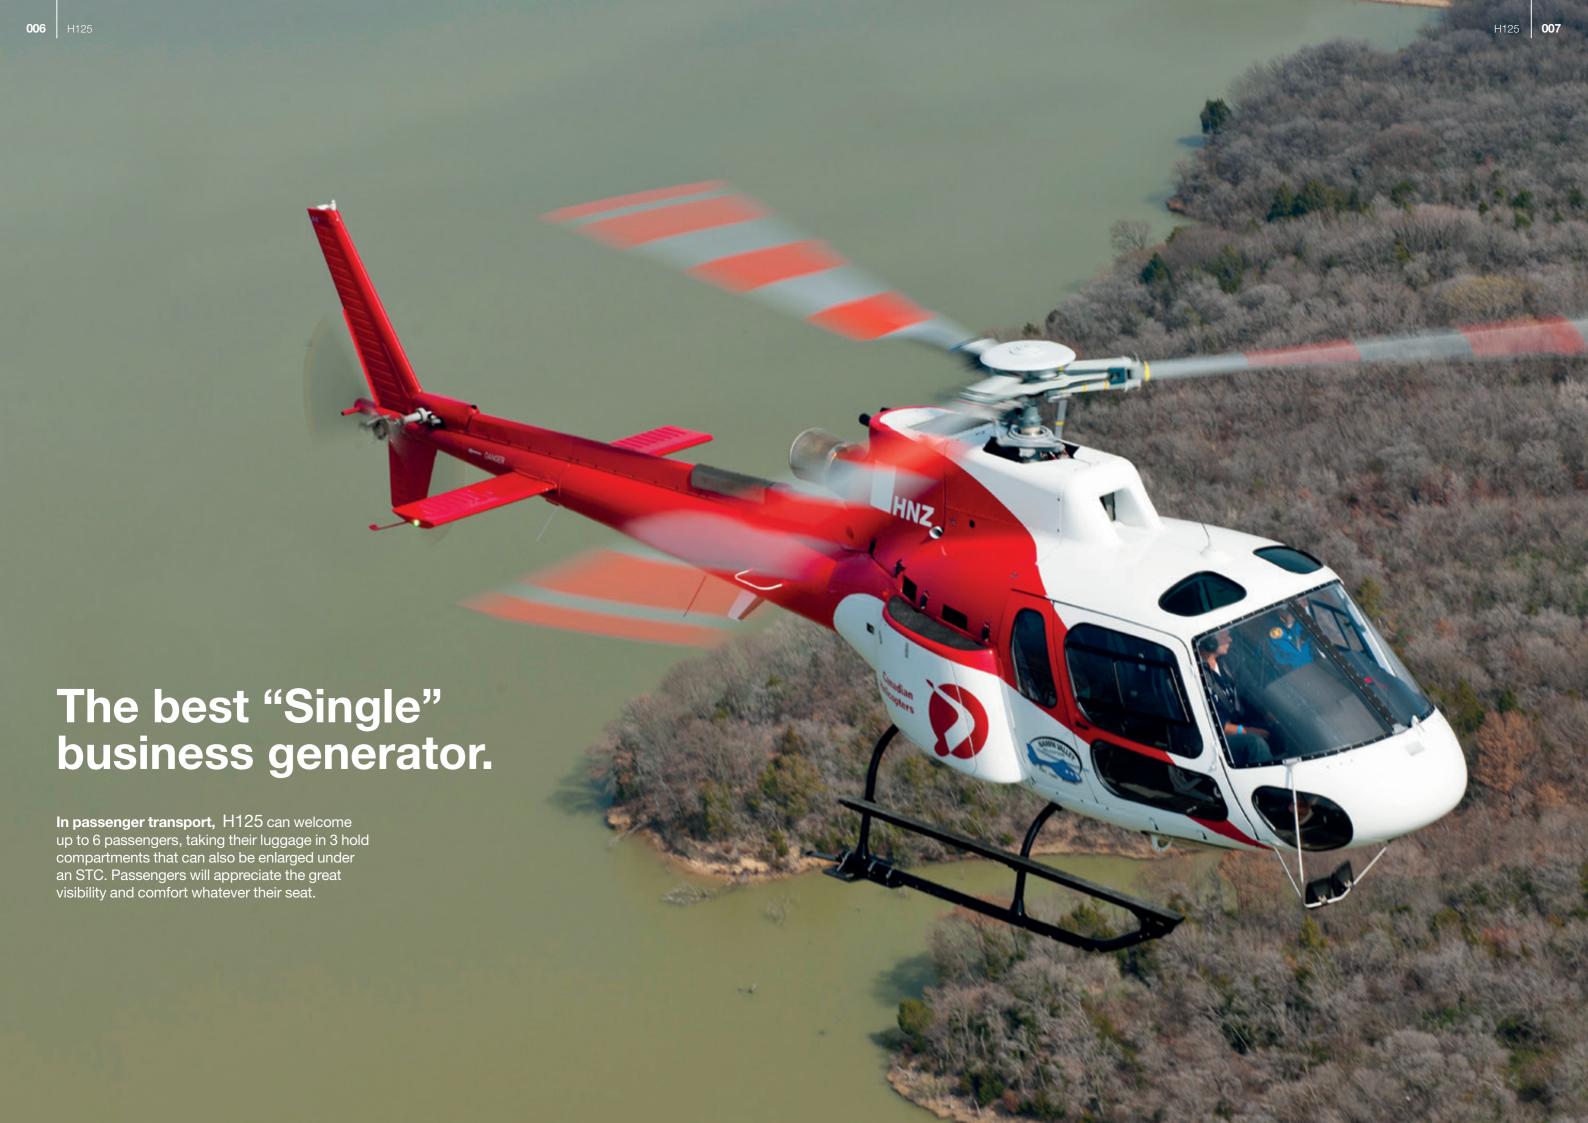

## H125 proven as the benchmark for aerial work.

In service for more than 40 years and the best seller in its class for the 3 last decades, H125 is constantly benefiting from this huge and increasing experience.

It is the preferred choice of all aerial work operators for its excellent cost effectiveness and its superb performance demonstrated by its unbeaten altitude landing world record.

H125 is able to transport its own empty weight with a sling capability of 1,400kg and can be equipped with FastFin that increases payload up to more than 50kg in altitude, a lean instrument panel and maximum pilot view kit that increase visibility and simplify pilot workload.