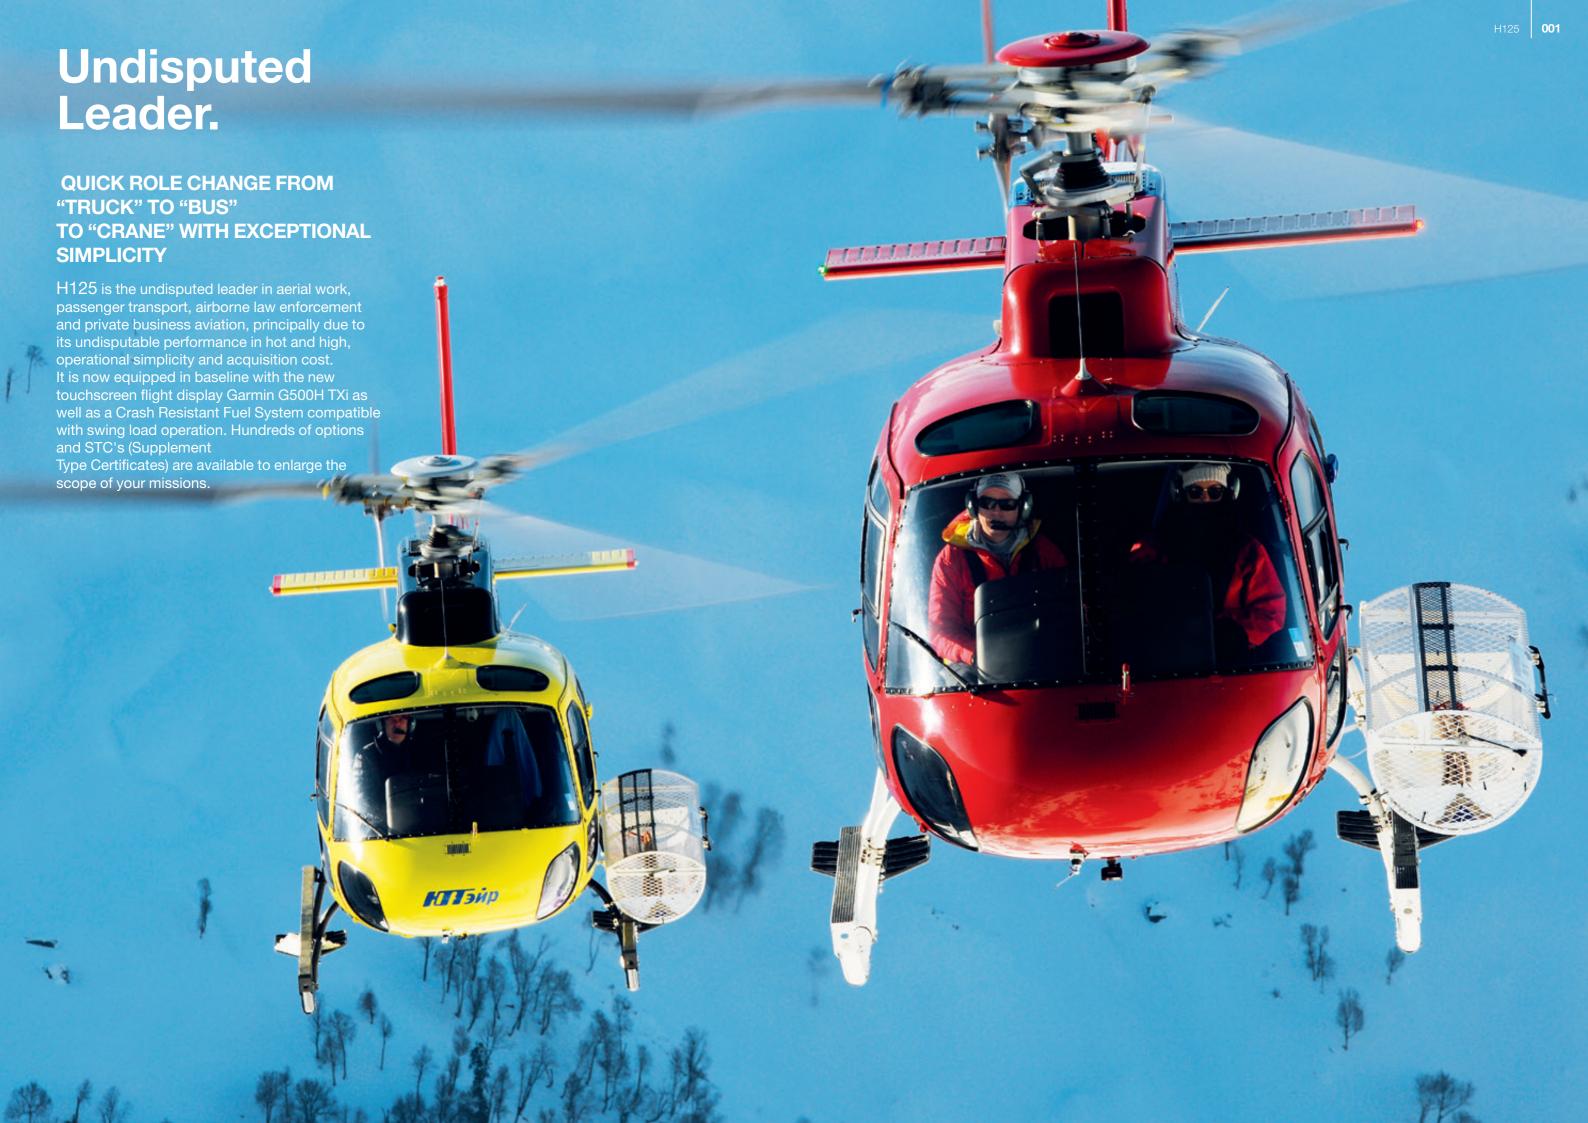

## H125 proven as the benchmark for aerial work.

In service for more than 40 years and the best seller in its class for the 3 last decades, H125 is constantly benefiting from this huge and increasing experience.

It is the preferred choice of all aerial work operators for its excellent cost effectiveness and its superb performance demonstrated by its unbeaten altitude landing world record.

H125 is able to transport its own empty weight with a sling capability of 1,400kg and can be equipped with FastFin that increases payload up to more than 50kg in altitude, a lean instrument panel and maximum pilot view kit that increase visibility and simplify pilot workload.